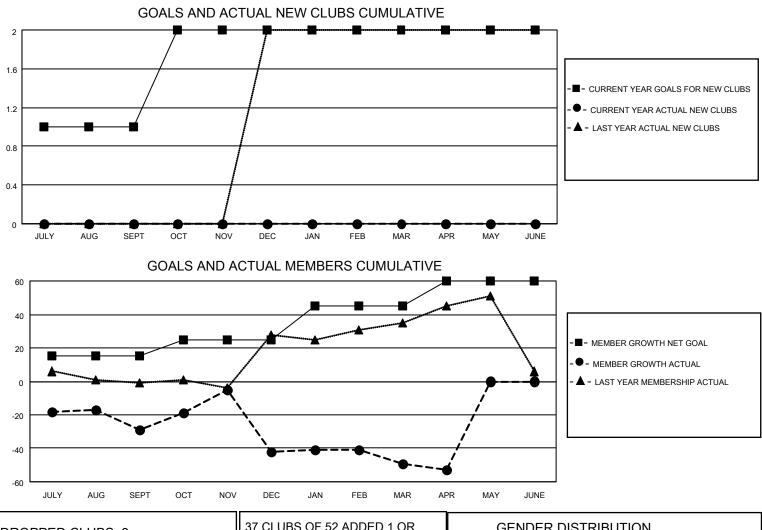

## LOCATION FLORIDA

District 35 O

Results as of: 4/30/2022

| Clubs                 |               |           |               | Members               |                        |                         |                                                    |
|-----------------------|---------------|-----------|---------------|-----------------------|------------------------|-------------------------|----------------------------------------------------|
| RESULTS FOR 2021-2022 |               |           |               | RESULTS FOR 2021-2022 |                        |                         |                                                    |
| QUARTER               | NEW CLUB GOAL | NEW CLUBS | DROPPED CLUBS | QUARTER MEM           | BER GROWTH NET<br>GOAL | MEMBER GROWTH<br>ACTUAL | DROPPED<br>MEMBERS ACTUAL<br>(including transfers) |
| JULY/AUG/SEPT         | 1             | 0         | 0             | JULY/AUG/SEPT         | 15                     | 50                      | 63                                                 |
| OCT/NOV/DEC           | 1             | 0         | 3             | OCT/NOV/DEC           | 10                     | 80                      | 85                                                 |
| JAN/FEB/MAR           | 0             | 0         | 0             | JAN/FEB/MAR           | 20                     | 42                      | 38                                                 |
| APR/MAY/JUNE          | 0             | 0         | 0             | APR/MAY/JUNE          | 15                     | 12                      | 15                                                 |

| DROPPED CLUBS: 3 |     | 37 CLUBS OF 52 ADDED 1 OR<br>MORE NEW MEMBERS | JTION                               |              |
|------------------|-----|-----------------------------------------------|-------------------------------------|--------------|
|                  |     |                                               | MALE                                | 603 (49.88%) |
|                  |     |                                               | FEMALE                              | 606 (50.12%) |
| DROPPED MEMBERS  |     |                                               | NON BINARY                          | 0 (0.00%)    |
|                  | 24  |                                               | PREFER NOT TO ANSWER                | 0 (0.00%)    |
| DECEASED         | 34  |                                               | 4                                   |              |
| CLUB CANCELLED   | 23  | CLICK HERE FOR CUMULATIVE                     | TOTAL FAMILY UNIT MEMBERS           | 339          |
| OTHER            | 144 | MEMBERSHIP DATA                               |                                     |              |
| TOTAL            | 201 |                                               | FAMILY MEMBERS PAYING HALF DUES 174 |              |
|                  |     |                                               |                                     |              |